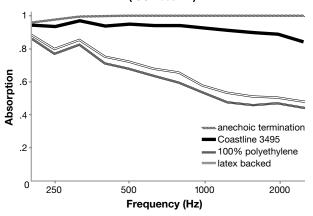

## **Acoustical Performance**

The plot below summarizes impedance tube measurements of absorption of an anechoic termination and various fabrics in front of the anechoic termination.

# Acoustical Performance for Panel Applications (ISO 10534-2)

NRC of anechoic termination

NRC of fabric in front of anechoic termination .90